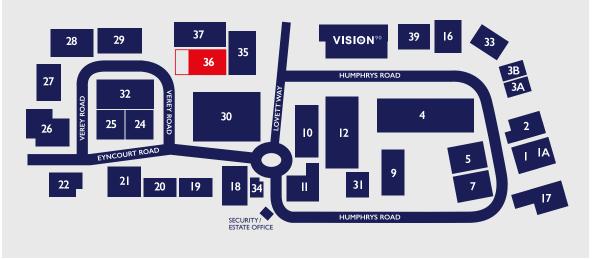

Woodside Industrial Estate offers a mature, managed landscaped environment whilst benefitting from on-site security, monitored CCTV throughout the estate, an estate office, broadband facilities and a good local bus service.

Major occupiers on the estate include WH Smith, DPD, Synergy Healthcare and DX.