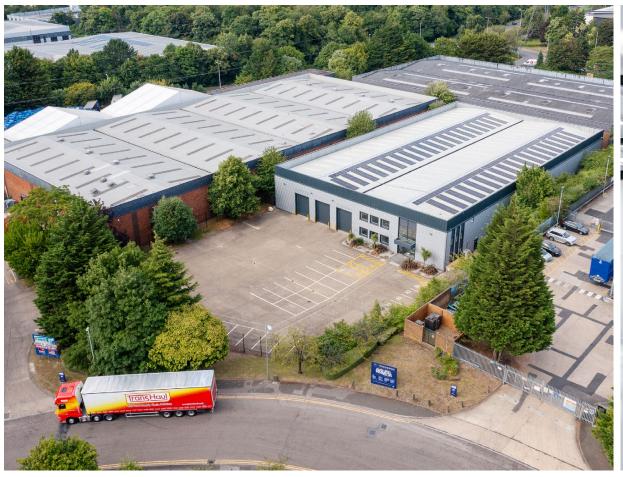

## DESCRIPTION

Unit 36 is a detached distribution unit of steel portal frame construction situated at the heart of Woodside Industrial Estate. The unit has undergone full refurbishment and is available now.

# SPECIFICATION

▶ New roof in 2019

▶ 37m yard depth

► Eaves height 7.1 m

▶ 3 level access doors

▶ Large secure yard

▶ 35 car parking spaces

▶ High quality air-conditioned offices