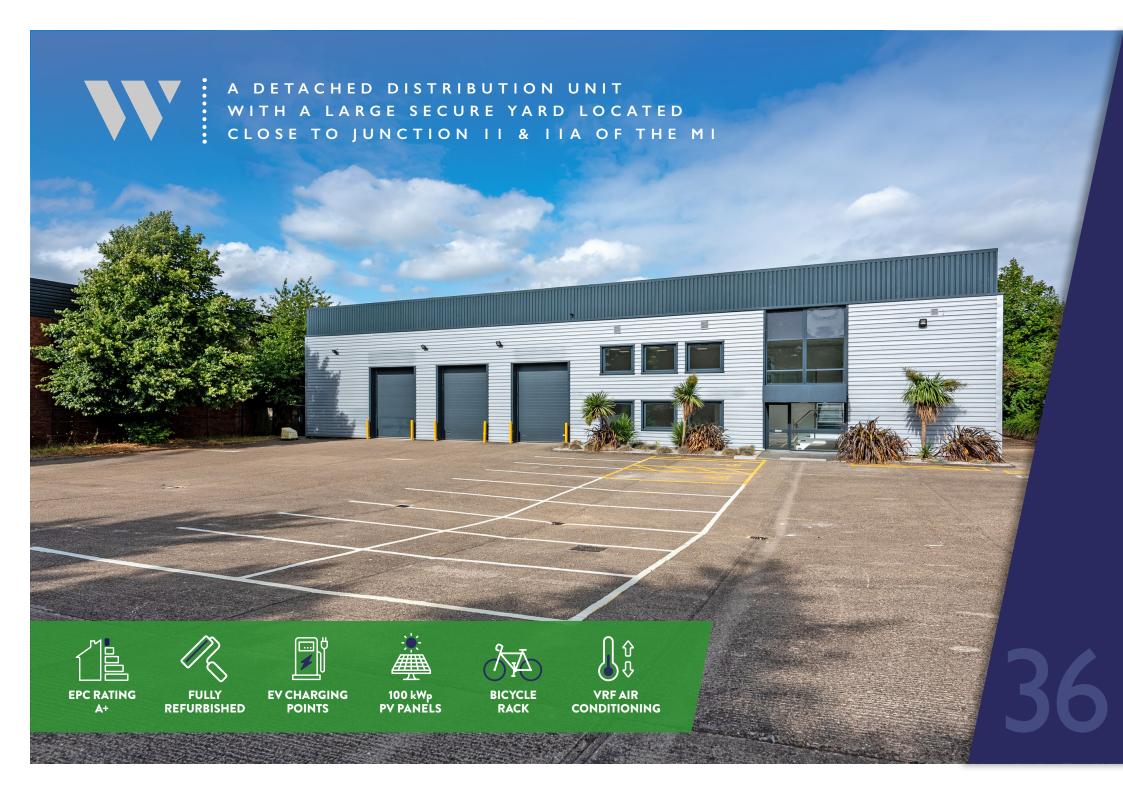

## DESCRIPTION

Unit 36 is a detached distribution unit of steel portal frame construction situated at the heart of Woodside Industrial Estate. The unit has undergone full refurbishment and is available now.

# SPECIFICATION

▶ New roof in 2019

▶ 37m yard depth

► Eaves height 7.1 m

▶ 3 level access doors

▶ Large secure yard

▶ 35 car parking spaces

▶ High quality air-conditioned offices

▶ 2 Dual 22kW EV charging point

▶ 100 kWp PV panels

## EPC

A+ (-18)