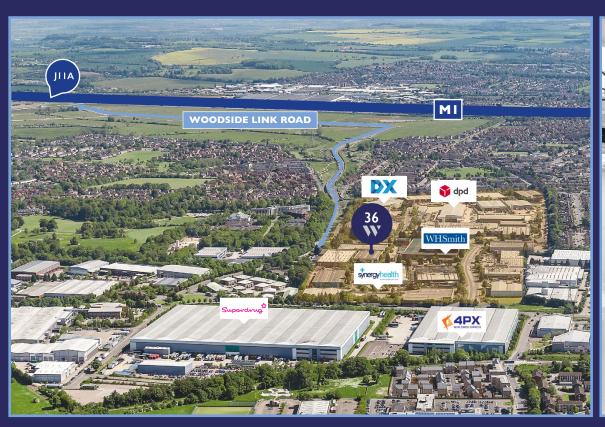

#### LOCATION

Woodside is strategically located in a prime position midway between Junctions II & IIa of the MI with easy access to the motorway via the A505 and new Woodside Link Road. The MI provides a direct link to the M25 to the south and M6 to the North. Woodside is within 10 miles of London Luton Airport and Luton Mainline Station which can also be reached via the guided busway which has an alighting point at White Lion Retail Park.

Woodside Industrial Estate offers a mature, managed landscaped environment whilst benefitting from on-site security, monitored CCTV throughout the estate, an estate office, broadband facilities and a good local bus service.

Major occupiers on the estate include WH Smith, DPD, Synergy Healthcare and DX.