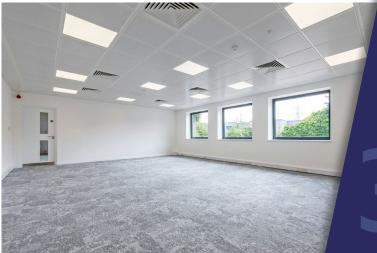

# SPECIFICATION

▶ New roof in 2019

▶ 37m yard depth

► Eaves height 7.1 m

▶ 3 level access doors

▶ Large secure yard

▶ 35 car parking spaces

▶ High quality air-conditioned offices