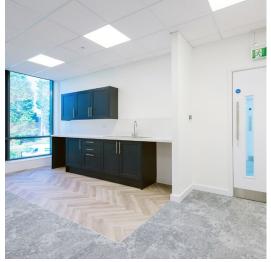

# SPECIFICATION

► Eaves height 7.14m

▶ 39m yard depth

▶ 2 level access loading doors

▶ 2 dual 22kW EV charging points

I5% roof lightsHigh quality offices

▶ 5 dock loading doors

...

▶ 115 kWp PV Panels

▶ 42 car parking spaces

▶ Large secure yard