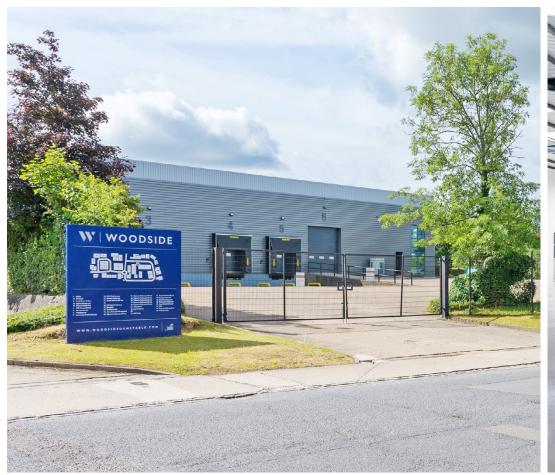

## DESCRIPTION

Unit 10 is a detached industrial/warehouse unit of steel portal frame construction situated on Lovett Way in the Woodside Industrial Estate. The unit has undergone major refurbishment, including ESG improvements, and is available now.

# SPECIFICATION

► Eaves height 7.14m

▶ 39m yard depth

▶ 2 level access loading doors

▶ 2 dual 22kW EV charging points

I5% roof lightsHigh quality offices

▶ 5 dock loading doors

...