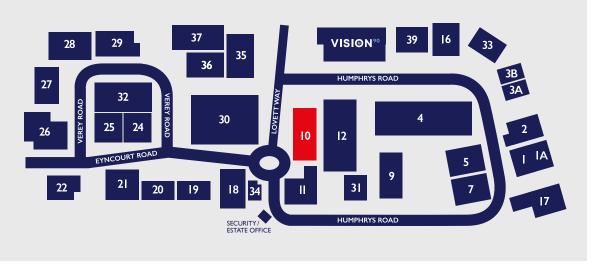

Woodside Industrial Estate offers a mature, managed landscaped environment whilst benefitting from on-site security, monitored CCTV throughout the estate, an estate office, broadband facilities and a good local bus service.

Major occupiers on the estate include WH Smith, DPD, Synergy Healthcare and DX.