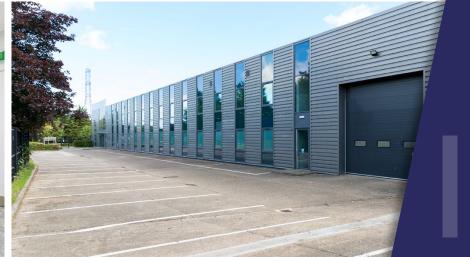

# WOODSIDE UNIT 10 | LOVETT WAY | DUNSTABLE | LU5 4TU FULLY REFURBISHED 54,788 SQ FT INDUSTRIAL/WAREHOUSE UNIT TO LET

## DESCRIPTION

Unit 10 is a detached industrial/warehouse unit of steel portal frame construction situated on Lovett Way in the Woodside Industrial Estate. The unit has undergone major refurbishment, including ESG improvements, and is available now.