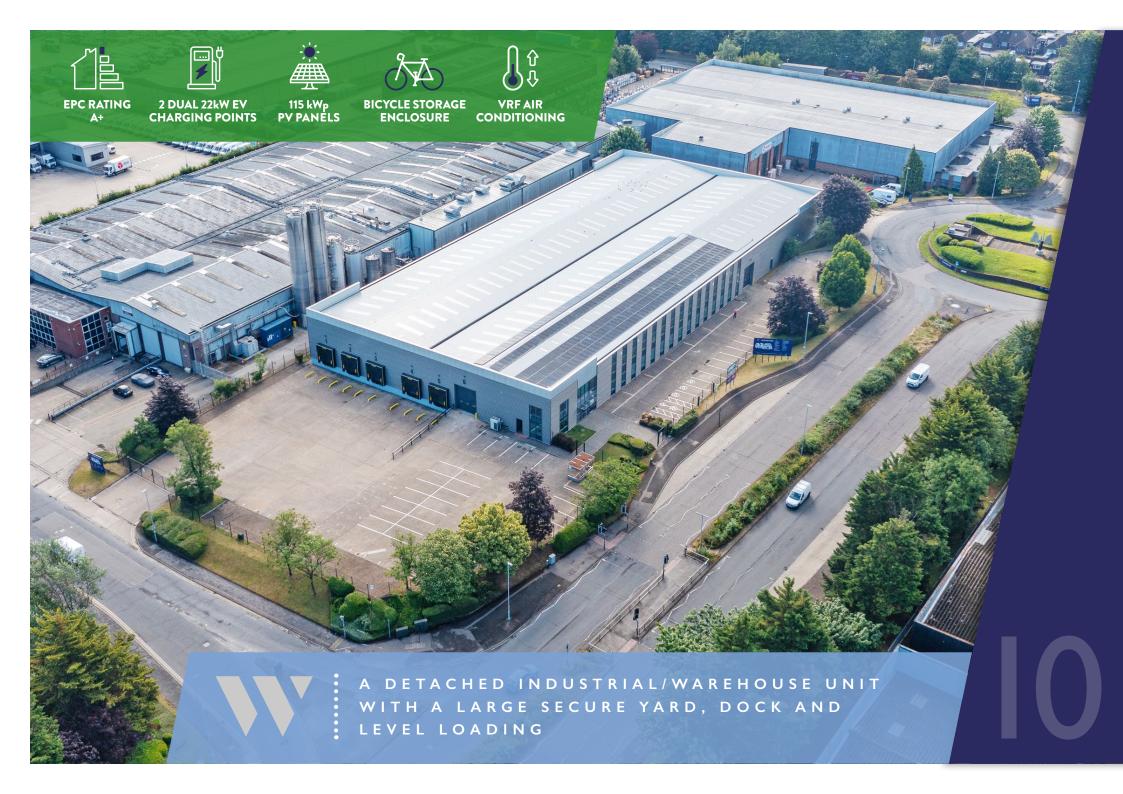

# WOODSIDE UNIT 10 | LOVETT WAY | DUNSTABLE | LU5 4TU FULLY REFURBISHED 54,788 SQ FT INDUSTRIAL/WAREHOUSE UNIT TO LET

## DESCRIPTION

Unit 10 is a detached industrial/warehouse unit of steel portal frame construction situated on Lovett Way in the Woodside Industrial Estate. The unit has undergone major refurbishment, including ESG improvements, and is available now.

# SPECIFICATION

► Eaves height 7.14m

▶ 39m yard depth

▶ 2 level access loading doors

▶ 2 dual 22kW EV charging points

I5% roof lightsHigh quality offices

▶ 5 dock loading doors

...

▶ 115 kWp PV Panels

▶ 42 car parking spaces

▶ Large secure yard