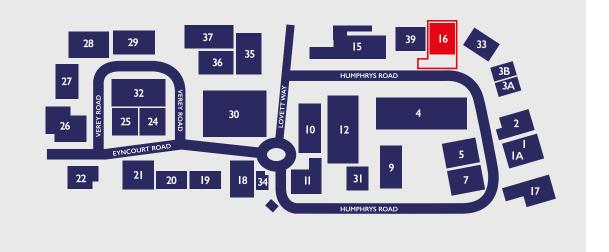

Major occupiers on the estate include WH Smith, DPD, Synergy Healthcare, Signature Flatbreads and Meggitt Plc.

### DESCRIPTION

Unit 16 comprises a detached warehouse unit in a prominent location fronting Humphrys Road with a secure rear yard and car park. The unit has been extensively refurbished and is available for immediate occupation.