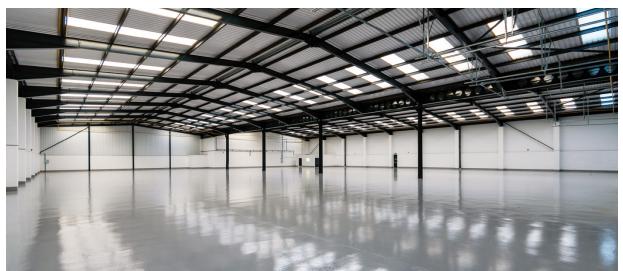

### DESCRIPTION

Unit 16 comprises a detached warehouse unit in a prominent location fronting Humphrys Road with a secure rear yard and car park. The unit has been extensively refurbished and is available for immediate occupation.

# SPECIFICATION (POST REFURBISHMENT)

► Extensively refurbished

► Secure self contained yard 
► 24 hour on site estate security

▶ New roof and re-clad

► Yard depth is 29m

► Shopping and broadband facilities

▶ 7.1m eaves height

▶ 30 car parking spaces

▶ 4 ground level access doors ▶ 3-Phase power

EPC The current rating for this unit is B-31.