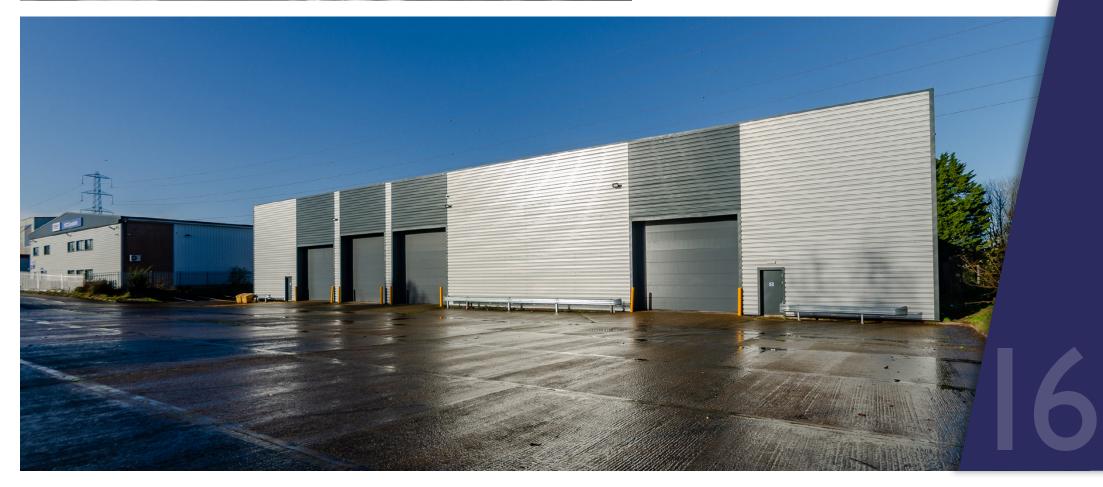

### DESCRIPTION

Unit 16 comprises a detached warehouse unit in a prominent location fronting Humphrys Road with a secure rear yard and car park. The unit has been extensively refurbished and is available for immediate occupation.