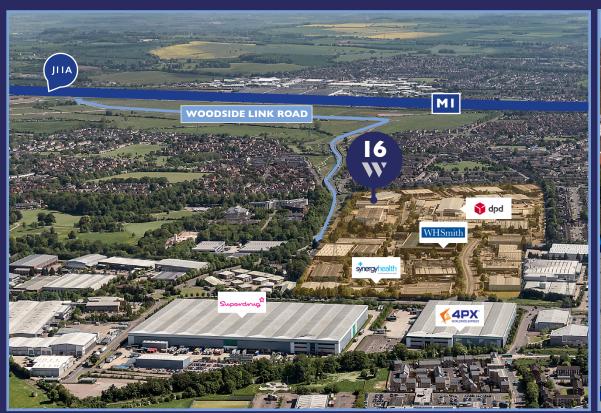

#### LOCATION

Woodside is strategically located in a prime position midway between Junctions 11 & 11a of the MI motorway. With easy access to the motorway via the A505 and new Woodside Link Road the MI provides a direct link to the M25 to the south and M6 to the North. Woodside is within 10 miles of London Luton Airport and Luton Mainline Station which can also be reached via the guided busway which has an alighting point at White Lion Retail Park.

### DRIVE TIMES

| MI ► Junction II & IIa | 7 Minutes  | 3 Miles  |
|------------------------|------------|----------|
| LONDON LUTON AIRPORT   | 15 Minutes | 10 Miles |
| M25                    | 25 Minutes | 18 Miles |
| PARK ROYAL             | 51 Minutes | 34 Miles |
| CENTRAL LONDON         | 76 Minutes | 36 Miles |
| M6                     | 63 Minutes | 56 Miles |