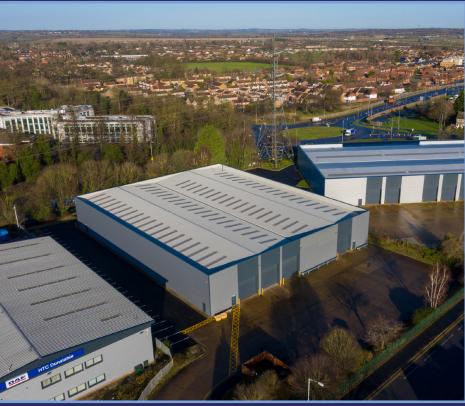

### DESCRIPTION

Unit 16 comprises a detached warehouse unit in a prominent location fronting Humphrys Road with a secure rear yard and car park. The unit has been extensively refurbished and is available for immediate occupation.

# SPECIFICATION (POST REFURBISHMENT)

► Extensively refurbished

► Secure self contained yard 
► 24 hour on site estate security

▶ New roof and re-clad

► Yard depth is 29m

► Shopping and broadband facilities

▶ 7.1m eaves height

▶ 30 car parking spaces

▶ 4 ground level access doors ▶ 3-Phase power

EPC The current rating for this unit is B-31.