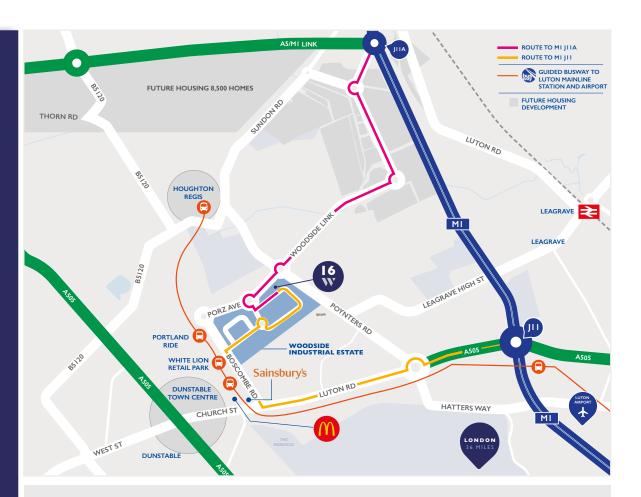

#### LOCATION

Woodside is strategically located in a prime position midway between Junctions 11 & 11a of the MI motorway. With easy access to the motorway via the A505 and new Woodside Link Road the MI provides a direct link to the M25 to the south and M6 to the North. Woodside is within 10 miles of London Luton Airport and Luton Mainline Station which can also be reached via the guided busway which has an alighting point at White Lion Retail Park.

### DRIVE TIMES

| MI ► Junction II & IIa | 7 Minutes  | 3 Miles  |
|------------------------|------------|----------|
| LONDON LUTON AIRPORT   | 15 Minutes | 10 Miles |
| M25                    | 25 Minutes | 18 Miles |
| PARK ROYAL             | 51 Minutes | 34 Miles |
| CENTRAL LONDON         | 76 Minutes | 36 Miles |
| M6                     | 63 Minutes | 56 Miles |